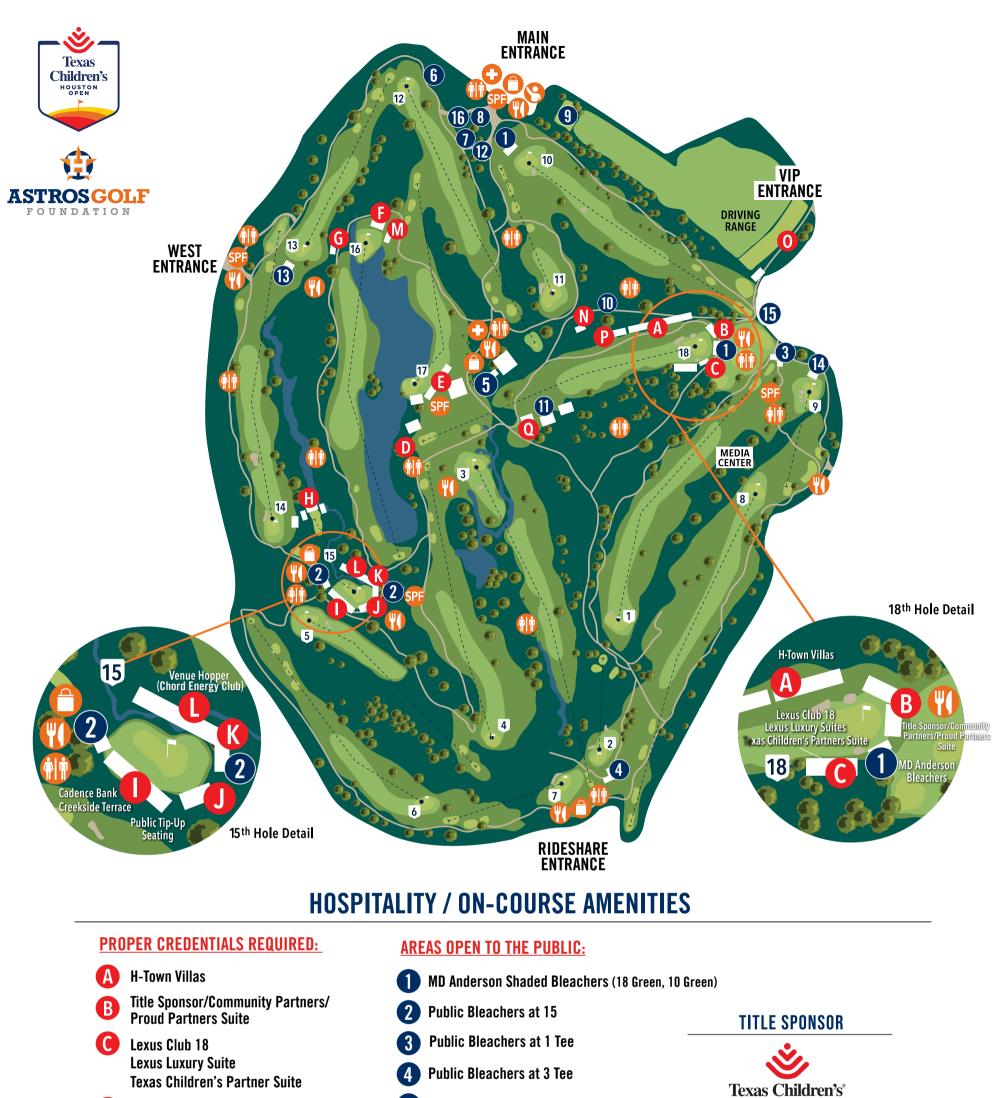

## **Oxy Military Outpost**

- 5 **Reliant Fan Village Featuring:** - Texas Children's Family Fun Zone
  - Lexus Performance Lounge
  - Tito's Golf Club
  - Dobel Tequila Club

## **COMMUNITY PARTNERS**

The Oil Bunker G

**Bayou Cabanas** 

Ð The Lounge at 15 Tee

**Cadence Bank Creekside Terrace** 

**Coterra Energy Crawford Suite** 

- The Dugout
- **Greenside Suites**
- Venue Hopper @ 15 (Chord Energy Club)
- Venue Hopper @ 16 (Michelob Ultra Club) and
- **Daniel Energy BBQ Corral** N.
- The Top Deck  $\mathbf{0}$
- **City of Houston/Memorial Park** Ρ Conservancy
- **ConocoPhillips Lounge**  $\mathbf{0}$

- Bushmills Irish Whiskey Bar 6 Michelob Ultra Viewing Deck **7 Texas Children's Bunker Challenge Chevron Stem Zone** Houston Methodist Hole-in-One Challenge 9  $\mathbf{I}$ **Houston Methodist Health Walk** 61) MD Anderson Sun Safety Zone (12) **Beyond Beer Zone** Public Viewing Deck at 13 Green 13 TCHO Patio Presented by Maestro Dobel & Bushmills (4) (15) **Becks Prime** PEPSI 16 Tito's at the Turn Michelob **Merchandise Tent** ULTRA **Sunscreen Station** MD Anderson **Volunteer HQ** Concessions

**Chord** Energy

First-Aid and Texas Children's Family Care Center

Restroom